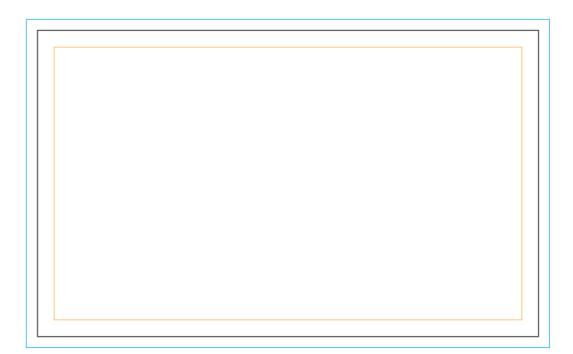

| Trim size 90mm W x 55mm F |
|---------------------------|
|---------------------------|

☐ Bleed 94mm W x 59mm H

☐ Safe Print Area 84mm W x 49mm H