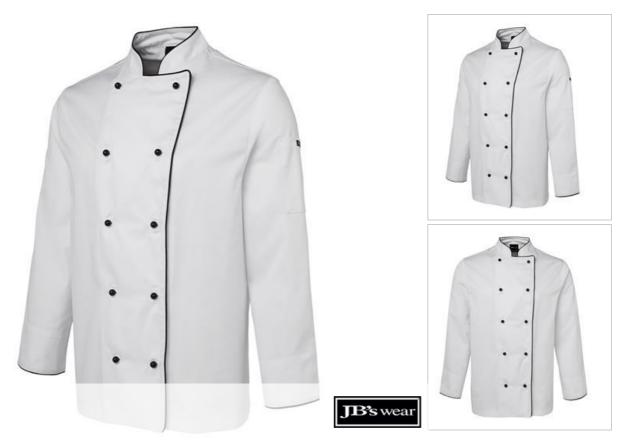

## L/S UNISEX CHEFS JACKET

All the right ingredients.

## 

| Details                                                    | Sizing           |     |      |    |      |    |      |     |      |     |
|------------------------------------------------------------|------------------|-----|------|----|------|----|------|-----|------|-----|
| > 65% Polyester for durability, and 35% Cotton for comfort | ADULTS           | 2XS | XS   | S  | Μ    | L  | XL   | 2XL | 3XL  | 4XL |
| > 245gsm drill fabric                                      | <b>CHEST</b>     | 51  | 53.5 | 56 | 58.5 | 61 | 63.5 | 66  | 68.5 | 71  |
| > Mandarin collar                                          | <b>SP LENGTH</b> | 71  | 73   | 75 | 77   | 79 | 81   | 83  | 85   | 87  |
| > Double breasted                                          |                  |     |      |    |      |    |      |     |      |     |
| > 10 interchangeable buttons                               |                  |     |      |    |      |    |      |     |      |     |
| > Pen pockets on sleeve                                    |                  |     |      |    |      |    |      |     |      |     |