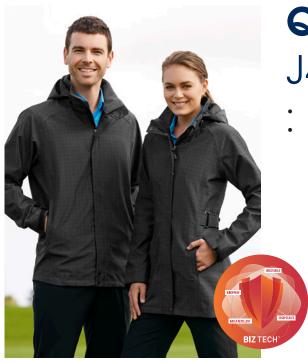

# **QUANTUM JACKET** J418M/L

- Outer: Seam-sealed 100% Polyester shell
- Lining: 100% Polyester Brushed fabric

| MENS MODERN FIT        | s  | М  |    | L  | XL  | 2XL | 3XL | 5XL |  |
|------------------------|----|----|----|----|-----|-----|-----|-----|--|
| GARMENT 1/2 CHEST (CM) | 59 | 61 |    | 63 | 65  | 68  | 74  | 83  |  |
| LADIES MODERN FIT      | s  | М  | L  | XL | 2XL |     |     |     |  |
| GARMENT 1/2 CHEST (CM) | 48 | 52 | 56 | 60 | 66  |     |     |     |  |

#### **UNIQUE FEATURES**

- A waterproof jacket that doesn't compromise on style
- Seam-sealed Weather Protection with our famous breathable BIZTECH™ technology, means you'll stay dry without overheating or perspiring
- High waterproof rating: 6,000mm
- Outer shell has a distinctive yet subtle cross-hatch pattern and the neutral tone complements any logo
- Ladies style has a longer line, designed with fashionable details and adjustable waist buckle to define your shape
- Detachable hood, storm cover and chin guard all standard features of a well-built jacket.
- Built in MP3 wire management system, zippered external pockets and internal pockets