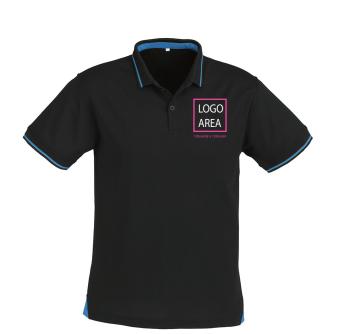

**ARTWORK SIZE IS FIXED IMAGES (MOCKUPS) NOT TO SCALE** 

Garment Code: Mens Jet Polo

Colour, Size & Qty: BLK/CYAN S M L XL 2XL 3XL 5XL 0 0 0 0 0 0

LOGO CMYK / PMS code need to be provided. PMS colours may not be exact and are used only as a guide.

## **LOGO AREA**

PLEASE NOTE: The above demo garment sizes are randomly selected and the layouts are NOT reflecting real proportion between logo and garment. please refer to the Artwork Size listed in the table for final logo confirmation. \*Fine details may not be visible or may fill in.