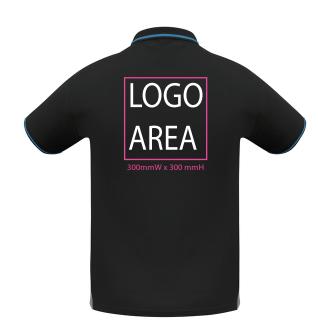

**ARTWORK SIZE IS FIXED IMAGES (MOCKUPS) NOT TO SCALE** 

Garment Code: Mens Jet Polo

Colour, Size & Qty: BLK/CYAN S M L XL 2XL 3XL 5XL 0 0 0 0 0 0

LOGO CMYK / PMS code need to be provided. PMS colours may not be exact and are used only as a guide.

## **LOGO AREA**

PLEASE NOTE: The above demo garment sizes are randomly selected and the layouts are NOT reflecting real proportion between logo and garment. please refer to the Artwork Size listed in the table for final logo confirmation. \*Fine details may not be visible or may fill in.