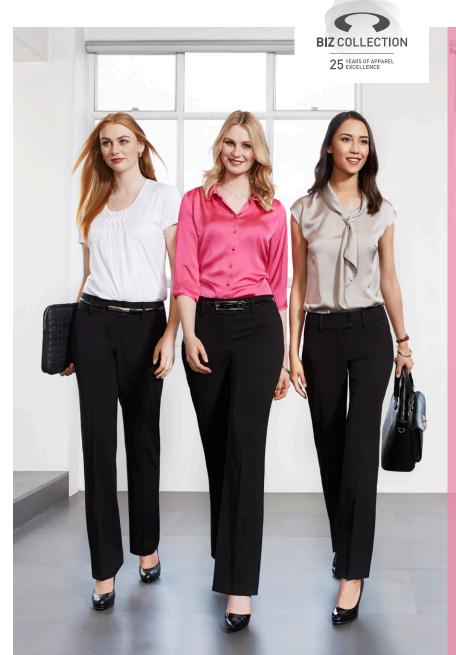

Meet Stella, Eve, and Kate – a classic work pant available in three new body fits. Designed to fit and flatter your unique shape in all the right places!

Curve, Classic or Slim – fits your shape for a flattering sillouhette.

Stylish

A trusted black or navy pant is a uniform essential that never goes out of style, but often the challenge is finding a great fit that suits a variety of body shapes.

Our Perfect Pant helps overcome that challenge by offering three body fits in an everyday, classic style that will keep you looking professional – but more importantly, happy! Low profile front and back pockets - useful and flattering