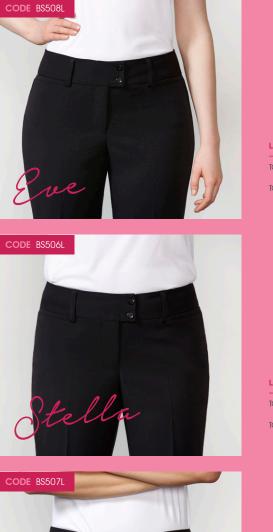

Meet Stella, Eve, and Kate – a classic work pant available in three new body fits. Designed to fit and flatter your unique shape in all the right places!

Curve, Classic or Slim – fits your shape for a flattering sillouhette.

## **FITS LIKE**

Stella fit is same as Classic Biz Separates BS29320 Pant. Fabric stretch composition and pant style features need to be taken into consideration. When sizing staff, as with all pant fittings, we recommend fitting samples be used prior to ordering.