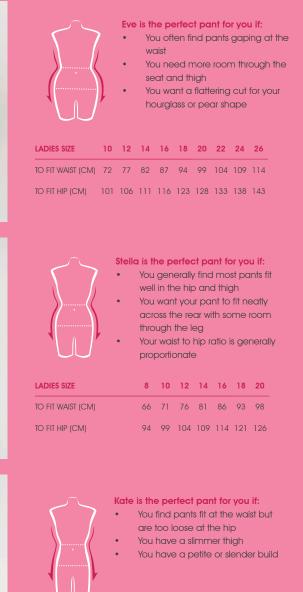

Meet Stella, Eve, and Kate – a classic work pant available in three new body fits. Designed to fit and flatter your unique shape in all the right places!

Curve, Classic or Slim – fits your shape for a flattering sillouhette.

| LADIES SIZE       | 4    | 6    | 8    | 10   | 12    | 14    | 16    |
|-------------------|------|------|------|------|-------|-------|-------|
| to fit waist (CM) | 57.5 | 60   | 65   | 70   | 75    | 80    | 85    |
| TO FIT HIP (CM)   | 85   | 87.5 | 92.5 | 97.5 | 102.5 | 107.5 | 112.5 |