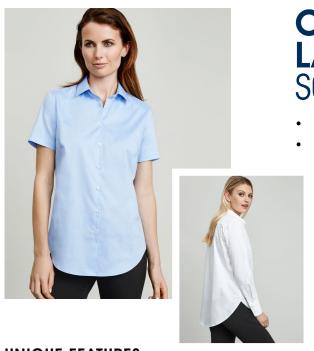

BLUE

WHITE

### **UNIQUE FEATURES**

- A timeless shirt with new looser silhouette uplifts your uniform with an inspired, contemporary look.
- Designed to be worn out, this style skims over the torso and allows freedom to move without looking frumpy.
- Fashion forward wide cuff (long sleeve), scooped hemline and extended length offers style and practical coverage.
- Fine oxford weave fabric is 97% natural cotton with added 3 % elastane that offers both breathability and stretch comfort for the wearer.
- A clean and simple button through placket, neat collar ensures your logo remains the hero.
- Available in short an long sleeve lengths to suit seasonal changes or uniform requirements.
- Two colours, White or Blue offers a fail-safe foundation to build any capsule range.