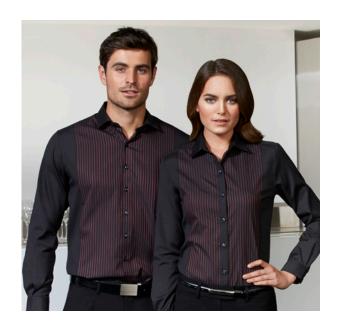

# **RENO PANEL SHIRT** S414ML/LL

Cotton-Rich 55% Cotton, 45% Polyester

| MENS CLASSIC FIT       | XS   | S  | М    | L  | XL   | 2XI | . 3XI | L 4 | 4XL  | 5XL |
|------------------------|------|----|------|----|------|-----|-------|-----|------|-----|
| GARMENT 1/2 CHEST (CM) | 53   | 55 | 57   | 59 | 63   | 66  | 70    |     | 74   | 78  |
| LADIES SEMI-FITTED     | 6    | 8  | 10   | 12 | 14   | 16  | 18    | 20  | 22   | 24  |
| GARMENT 1/2 CHEST (CM) | 45.5 | 48 | 50.5 | 53 | 55.5 | 58  | 60.5  | 63  | 65.5 | 68  |

## UNIQUE FEATURES

- 55% Cotton, for comfort and breathability, is blended with 45% polyester to aid crease resistance and durability the best of both worlds!
- Yarn-dyed Stripe for longer lasting colour performance
- Unique dobby weave front panel fabric has a slight sheen and surface texture giving a luxury appearance
- Rich jewel-tone colours specially chosen to complement current hotel and restaurant interior trends, but will also add life and accent to any staff uniform
- · Plain coloured back and sleeve panels are great free space for adding large logos or motifs
- Mens and Ladies complement each other with subtle style difference
- Long sleeves cover tattoos for a more formal and professional uniform look
- Straight hem designed in such a way that it looks appropriate when worn untucked