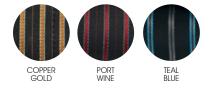

## UNIQUE FEATURES

- 55% Cotton, for comfort and breathability, is blended with 45% polyester to aid crease resistance and durability the best of both worlds!
- Yarn-dyed Stripe for longer lasting colour performance
- Unique dobby weave front panel fabric has a slight sheen and surface texture giving a luxury appearance
- Rich jewel-tone colours specially chosen to complement current hotel and restaurant interior trends, but will also add life and accent to any staff uniform
- · Plain coloured back and sleeve panels are great free space for adding large logos or motifs
- Mens and Ladies complement each other with subtle style difference
- Long sleeves cover tattoos for a more formal and professional uniform look
- Straight hem designed in such a way that it looks appropriate when worn untucked