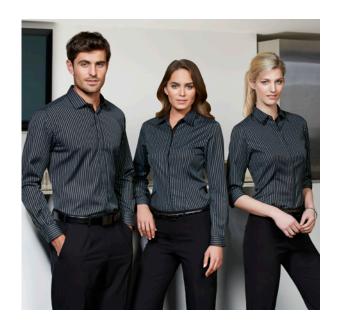

# **RENO STRIPE SHIRT** S415ML/LL/LT

• Cotton-Rich 55% Cotton, 45% Polyester

# **UNIQUE FEATURES**

- 55% Cotton, for comfort and breathability, is blended with 45% polyester to aid crease resistance and durability the best of both worlds!
- Yarn-dyed Stripe for longer lasting colour performance
- Unique dobby weave fabric has a slight sheen and surface texture giving a luxury appearance
- Concealed front placket with inside contrast keep the look clean, crisp and professional
- Rich jewel-tone colours specially chosen to complement current hotel and restaurant interior trends, but will also add life and accent to any staff uniform
- Mens narrow collar and no chest pocket for a modern look
- Ladies is gently shaped without being too fitted and a choice of sleeve length