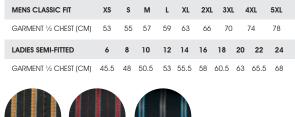

### FITS LIKE

- Mens Classic fit like \$267ML Edge shirt with twin shoulder pleats for movement
- Ladies Semi-fitted, similar to our \$267LT Edge series