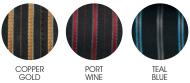

# **UNIQUE FEATURES**

- 55% Cotton, for comfort and breathability, is blended with 45% polyester to aid crease resistance and durability the best of both worlds!
- Yarn-dyed Stripe for longer lasting colour performance
- Unique dobby weave fabric has a slight sheen and surface texture giving a luxury appearance
- Concealed front placket with inside contrast keep the look clean, crisp and professional
- Rich jewel-tone colours specially chosen to complement current hotel and restaurant interior trends, but will also add life and accent to any staff uniform
- Mens narrow collar and no chest pocket for a modern look
- Ladies is gently shaped without being too fitted and a choice of sleeve length