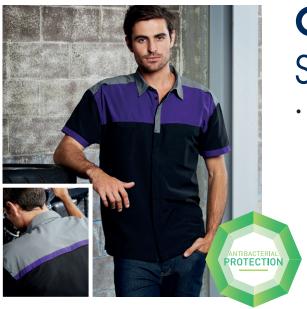

# CHARGER SHIRT S505MS

60% Cotton, 40% Nylon BIZ COOL™ Breathable Ripstop

| MENS CLASSIC FIT       | XXS  | XS   | s    | М    | L  | XL   | 2XL | 3XL  | 5XL  |
|------------------------|------|------|------|------|----|------|-----|------|------|
| GARMENT 1/2 CHEST (CM) | 48.5 | 51.5 | 54.5 | 57.5 | 61 | 64.5 | 68  | 72.5 | 80.5 |
| LADIES EQUIVALENT      | 8    | 10   | 12   | 14   | 16 | 18   | 20  | 22   | 24   |

UNIQUE FEATURES

- A shirt with all the 'bells and whistles' you could ask for!
- ANTIBACTERIAL BIZ COOL™ fabric performance! New Antibacterial treatment gives optimum anti-odor comfort and
  moisture wicking properties. Keeps you fresh, cool and dry
- Tear-resistant ripstop fabric is lightweight yet tough made with your workplace in mind
- 60% Cotton, for comfort and breathability, is blended with 40% nylon to aid crease resistance and durability the best of both worlds!
- Shoulder and back ventilation openings for maximum breathability
- Concealed buttons and Velcro closure on pockets offers clean smart appearance and is a practical 'non-scratch' exterior if your workplace stipulates this requirement
- · Dynamic, bold colour contrast panels highlight your brand with great staff 'stand-out' factor
- Highly fade and shrink resistant
- UPF 40-50+ rated excellent