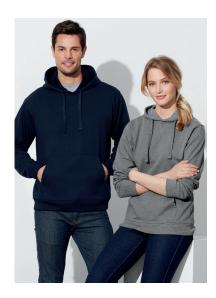

# **CREW PULLOVER HOODIE SW760M/L/K**

- 65% Polyester, 35% Cotton Fleece
- 320 GSM

| SW760M MENS EASY FIT   | XS   | s  | М    | L  | XL   | 2XL | 3XL | 5XL |
|------------------------|------|----|------|----|------|-----|-----|-----|
| GARMENT 1/2 CHEST (CM) | 54   | 57 | 60   | 63 | 66   | 70  | 74  | 82  |
| SW760L LADIES EASY FIT | XS   | s  | М    | L  | XL   | 2XL |     |     |
| GARMENT 1/2 CHEST (CM) | 45.5 | 49 | 52.5 | 56 | 59.5 | 63  |     |     |
| SW760K KIDS EASY FIT   | 4    | 6  | 8    | 10 | 12   | 14  |     |     |
| GARMENT ½ CHEST (CM)   | 36   | 39 | 42   | 45 | 48   | 51  |     |     |

## **UNIQUE FEATURES**

- An everyday essential fleecy pullover that's been upgraded for a modern appeal.
- Great fit that's cut to be comfortable and relaxed not oversized or baggy.
- Reliable Poly Cotton fleece fabric is warm, light and perfect for layering.
- Traditional Pullover hoody style with good sized kangaroo pockets.
- Knitted band at the hem is not too loose or too tight. The length hits perfectly at the lower hip.
- Wider shoe-lace style hoody cord for an modern urban sporty look.
- Six classic colours and a full range of mens, ladies and kids sizes makes teamwear fit-outs easy!
- Our Crew Hoodie is part of the popular Crew series of styles so you can mix and match the hoodies with Crew Polos to suit your branding needs.