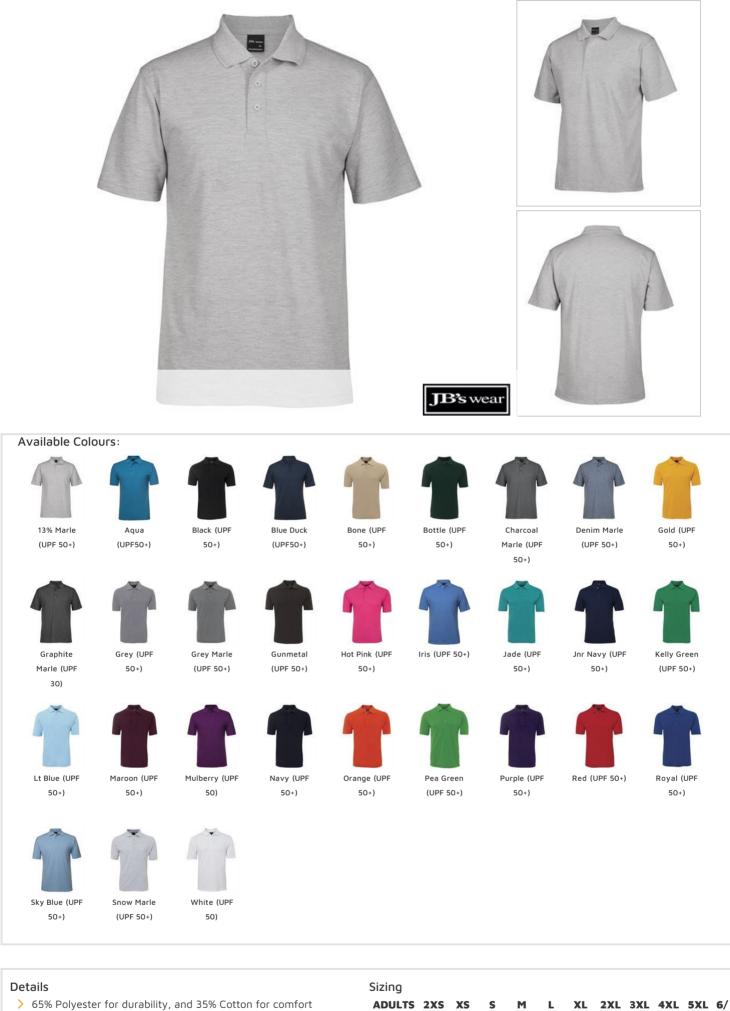

## 210 POLO 210

The Signature Polo

CHEST

**LENGTH** 

Sun Protection

•

48.5

51

70 73.5 8

83

ł

Þ

82

- > 210gsm double knit pique fabric, easy care and reduced pilling
- Knitted collar with reinforced herringbone tape on inside neck seam and JB's 3-button placket
- > Set-in sleeves with open cuffs
- > Straight hem with herringbone tape reinforced side splits
- Complies with standard AS/NZS 4399:1996 and AS/NZS 4399:2017 for UPF protection
- > 6/7XL only in White, Black, Navy, Bottle, Gunmetal
- > 8/9XL only in Black & Navy
- 2XS, XS size currently available in Sky Blue, 13% Marle, White, Black, Navy, Charcoal/Marle
- > 10/11XL only in Black
- > Mulberry size only available in S~4XL
- > Classic fit