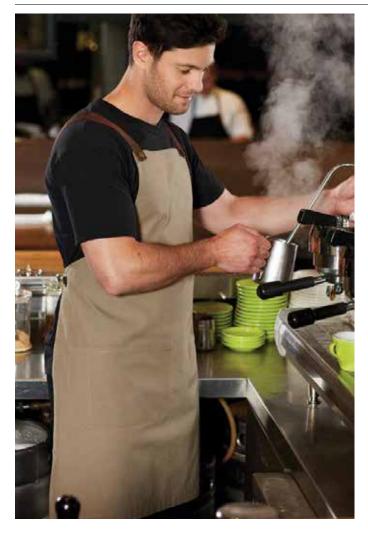

## AP07 (M3200) **BRUNSWICK COTTON CANVAS BIB APRON**

FABRIC 260gsm - 100% cotton canvas.

STYLE

Waist pockets. Reinforced designer rivets. Brass metal buttons.

SIZE 720 (W) x 840 (L) mm

Please note: Straps AP08 (M3001) are sold separately.

### AP08 (M3001) CHANGEABLE APRON STRAPS

FABRIC 100% polyester, herringbone.

STYLE

Comes in pair. Stitched eyelets.

SIZE 30 (W) x 1400 (L) mm

Suitable for AP06 (M3100), AP07 (M3200), AP08 (M3001), AP09 & AP10.