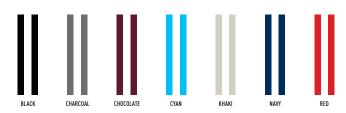

### AP08 (M3001) CHANGEABLE APRON STRAPS

FABRIC 100% polyester, herringbone.

STYLE

Comes in pair. Stitched eyelets.

SIZE 30 (W) x 1400 (L) mm

Suitable for AP06 (M3100), AP07 (M3200), AP08 (M3001), AP09 & AP10.