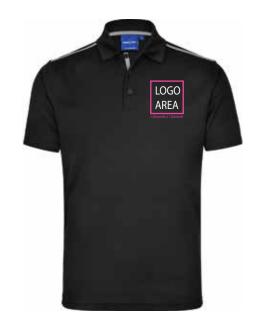

 Garment Code:
 PS83 STATEN POLO SHIRT Men's

 Colour, Size & Qty:
 BLK
 XS
 S
 M
 L
 XL
 2XL
 3XL
 4XL
 5XL
 6XL
 7XL

LOGO CMYK / PMS code need to be provided. PMS colours may not be exact and are used only as a guide.

PLEASE NOTE: The above demo garment sizes are randomly selected and the layouts are NOT reflecting real proportion between logo and garment. please refer to the Artwork Size listed in the table for final logo confirmation. \*Fine details may not be visible or may fill in.