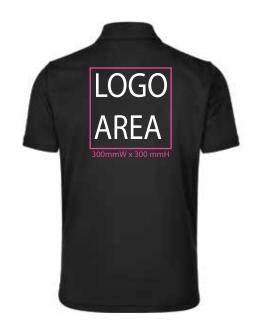

 Garment Code:
 PS83 STATEN POLO SHIRT Men's

 Colour, Size & Qty:
 BLK
 XS
 S
 M
 L
 XL
 2XL
 3XL
 4XL
 5XL
 6XL
 7XL

LOGO CMYK / PMS code need to be provided. PMS colours may not be exact and are used only as a guide.

PLEASE NOTE: The above demo garment sizes are randomly selected and the layouts are NOT reflecting real proportion between logo and garment. please refer to the Artwork Size listed in the table for final logo confirmation. \*Fine details may not be visible or may fill in.