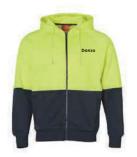

## **HI-VIS TWO TONE FLEECTY HOODIE**

1300 550 168

### Description

A traditional fleecy hoodie with full-zip in the centre front. Two hand warmer pockets. Ribbed cuffs and waist band. A top design for work & outdoor activities. Conforms to AS/NZS 4602.1:2011 Class D, day use safety wear.

# Mens & Ladies Mock up