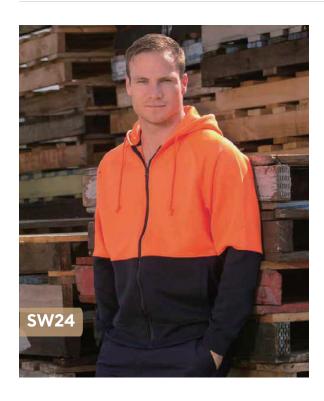

## **HI-VIS TWO TONE FLEECTY HOODIE**

1300 550 168

### Description

A traditional fleecy hoodie with full-zip in the centre front. Two hand warmer pockets. Ribbed cuffs and waist band. A top design for work & outdoor activities. Conforms to AS/NZS 4602.1:2011 Class D, day use safety wear.

# Mens & Ladies Mock up