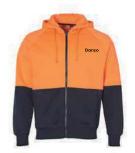

## **HI-VIS TWO TONE FLEECTY HOODIE**

1300 550 168

### Description

A traditional fleecy hoodie with full-zip in the centre front. Two hand warmer pockets. Ribbed cuffs and waist band. A top design for work & outdoor activities. Conforms to AS/NZS 4602.1:2011 Class D, day use safety wear.

# Mens & Ladies Mock up