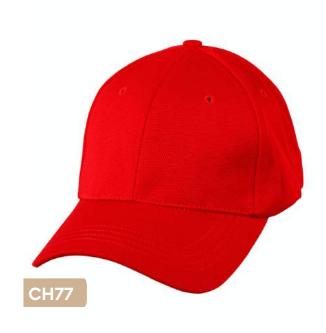

# Pique Mesh Cap

#### **Fabric**

Pique Mesh, 100% Polyester.

### **Style**

6 panel structured laid back front. Breathable pique mesh with UPF rating 50+. Short velcro crossover