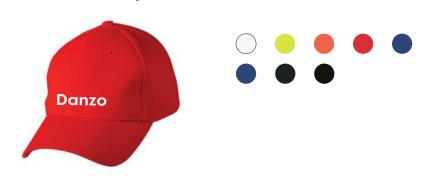

COMPANY/ ENTITY

CONTACT PERSON

PHONE NO.

**EMAIL ADDRESS** 

#### **DELIVERY ADDRESS**



# Pique Mesh Cap

#### **Fabric**

Pique Mesh, 100% Polyester.

### **Style**

6 panel structured laid back front. Breathable pique mesh with UPF rating 50+. Short velcro crossover

# **Product Mock up**



## **ORDER STEPS**

| 01 | Colour, Size & Qty: ( e.g. black Mx3, Lx7)                                                  |  |  |  |  |
|----|---------------------------------------------------------------------------------------------|--|--|--|--|
|    | Printing Embroidery                                                                         |  |  |  |  |
| 02 | Pre-Production Approval* Send logo/artwork to: artwork@danzo.com.au receive proof & invoice |  |  |  |  |
| 03 | Payment & Production<br>Approx I week lead time                                             |  |  |  |  |
| 04 | Pick up Delivery *\$12+GST Flat                                                             |  |  |  |  |

# **PRICE INFORMATION**

|                                                       | PRINT         |