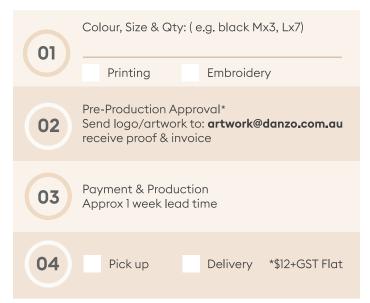

No other piece is as versatile as the Madison blouse. Wear it sleeves down and tucked in for a streamlined office look, or roll-up the sleeves and wear loosely out for a contemporary cool style. Fuss-free fabric with a mechanical stretch so you'll be comfortable all day long.

#### Ladies Mock up

CONTACT PERSON

EMAIL ADDRESS



## **Measurement Information**

| S627LN | Ladies | Madison | Sleeveless |
|--------|--------|---------|------------|
|--------|--------|---------|------------|

| LADIES<br>SEMI-FITTED     | 6  | 8    | 10 | 12   | 14 | 16   | 18 | 20   | 22 | 24   | 26 |
|---------------------------|----|------|----|------|----|------|----|------|----|------|----|
| GARMENT<br>1/2 CHEST (CM) | 43 | 45.5 | 48 | 50.5 | 53 | 55.5 | 58 | 60.5 | 63 | 65.5 | 68 |

# **ORDER STEPS**



# **PRICE INFORMATION**

|                                                                                           | PRINT         |                      | EMBROIDERY |                      |  |  |
|-------------------------------------------------------------------------------------------|---------------|----------------------|------------|----------------------|--|--|
| QTY                                                                                       | Left Chest    | Left Chest<br>& Back | Left Chest | Left Chest<br>& Back |  |  |
| 10-19                                                                                     | \$43.0        | \$48.0               | \$47.0     | POA                  |  |  |
| 20-49