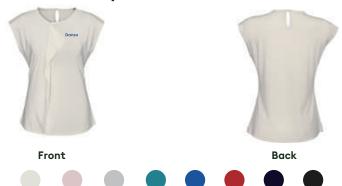

## **Ladies Madison Long Sleeve**

## Style

No other piece is as versatile as the Madison blouse. Wear it sleeves down and tucked in for a streamlined office look, or roll-up the sleeves and wear loosely out for a contemporary cool style. Fuss-free fabric with a mechanical stretch so you'll be comfortable all day long.