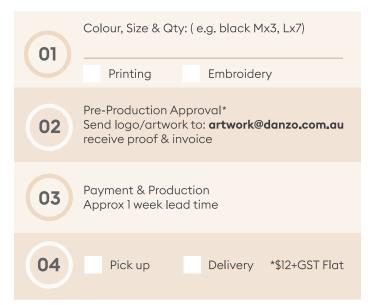

# **ORDER STEPS**

Other/additional position available by quote.

DIY Option: oder transfer film and print on your garments.

#### \*Artwork Format:

Vector in CMYK colour, fonts must be outlined (ai,eps,pdf). Any logos not provided as vector format may incur additional re-drawing fees.