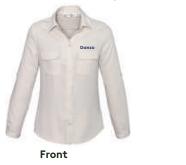

## Ladies Madison Long Sleeve

### Fabric

100% Mechanical Stretch Polyester

### Style

No other piece is as versatile as the Madison blouse. Wear it sleeves down and tucked in for a streamlined office look, or roll-up the sleeves and wear loosely out for a contemporary cool style. Fuss-free fabric with a mechanical stretch so you'll be comfortable all day long.