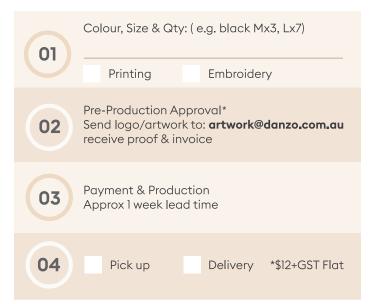

ersatile as the Madison blouse. Wear it sleeves down and tucked in for a streamlined office look, or roll-up the sleeves and wear loosely out for a contemporary cool style. Fuss-free fabric with a mechanical stretch so you'll be comfortable all day long.

#### Ladies Mock up

CONTACT PERSON

EMAIL ADDRESS





Back

## **Measurement Information**

| S626LL | Ladies | Madison | Long | Sleeve |
|--------|--------|---------|------|--------|
|--------|--------|---------|------|--------|

| LADIES<br>SEMI-FITTED     | 6    | 8  | 10   | 12 | 14   | 16 | 18   | 20 | 22   | 24 | 26   |
|---------------------------|------|----|------|----|------|----|------|----|------|----|------|
| GARMENT<br>1/2 CHEST (CM) | 45.5 | 48 | 50.5 | 53 | 55.5 | 58 | 60.5 | 63 | 65.5 | 68 | 70.5 |

# **ORDER STEPS**



# **PRICE INFORMATION**

|                                                                                                                                            | PRINT         |                      | EMBROIDERY |                      |  |  |
|--------------------------------------------------------------------------------------------------------------------------------------------|---------------|----------------------|------------|----------------------|--|--|
| QTY                                                                                                                                        | Left Chest    | Left Chest<br>& Back | Left Chest | Left Chest<br>& Back |  |  |
| 10-19