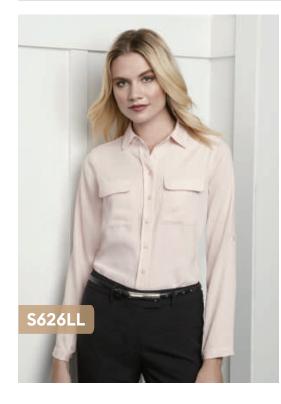

## Ladies Madison Long Sleeve

### Fabric

100% Mechanical Stretch Polyester

### Style

No other piece is as versatile as the Madison blouse. Wear it sleeves down and tucked in for a streamlined office look, or roll-up the sleeves and wear loosely out for a contemporary cool style. Fuss-free fabric with a mechanical stretch so you'll be comfortable all day long.

## **Measurement Information**

| S626LL | Ladies | Madison | Long | Sleeve |
|--------|--------|---------|------|--------|
|--------|--------|---------|------|--------|

| LADIES<br>SEMI-FITTED     | 6    | 8  | 10   | 12 | 14   | 16 | 18   | 20 | 22   | 24 | 26   |
|---------------------------|------|----|------|----|------|----|------|----|------|----|------|
| GARMENT<br>1/2 CHEST (CM) | 45.5 | 48 | 50.5 | 53 | 55.5 | 58 | 60.5 | 63 | 65.5 | 68 | 70.5 |