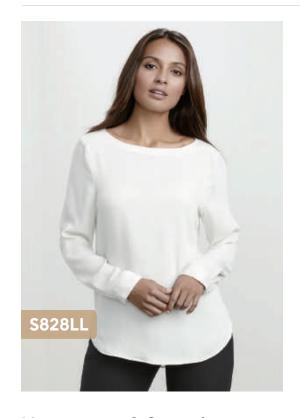

### Ladies Madison Boatneck Blouse

## **Fabric**

100% Polyester Mechanical Stretch fabric Wrinkle resistant, fuss free fabric with flattering drape **Style** 

Finely stitched Boatneck detail
Sleeves have a versatile roll-up tab function
Longer length with shirt-tail hem designed to be worn out or tucked in
Gently shaped through the torso for a streamlined silhouette