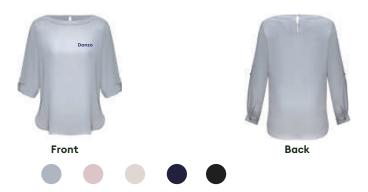

#### COMPANY/ ENTITY

#### **CONTACT PERSON**

PHONE NO.

**EMAIL ADDRESS** 

### **DELIVERY ADDRESS**



### Ladies Madison Boatneck Blouse

## **Fabric**

100% Polyester Mechanical Stretch fabric Wrinkle resistant, fuss free fabric with flattering drape **Style** 

Finely stitched Boatneck detail
Sleeves have a versatile roll-up tab function
Longer length with shirt-tail hem designed to be worn out or tucked in
Gently shaped through the torso for a streamlined silhouette

## Ladies Mock up



## **Measurement Information**

S828LL Ladies Madison Boatneck Blouse

| LADIES<br>SEMI-FITTED   | 6  | 8    | 10 | 12   | 14 | 16   | 18 | 20   | 22 | 24   | 26 |
|-------------------------|----|------|----|------|----|------|----|------|----|------|----|
| GARMENT<br>½ CHEST (CM) | 47 | 49.5 | 52 | 54.5 | 57 | 59.5 | 62 | 64.5 | 67 | 69.5 | 72 |

## **ORDER STEPS**

| 01 | Colour, Size & Qty: ( e.g. black Mx3, Lx7)                                                  |  |  |  |  |  |  |
|----|---------------------------------------------------------------------------------------------|--|--|--|--|--|--|
|    | Printing Embroidery                                                                         |  |  |  |  |  |  |
| 02 | Pre-Production Approval* Send logo/artwork to: artwork@danzo.co