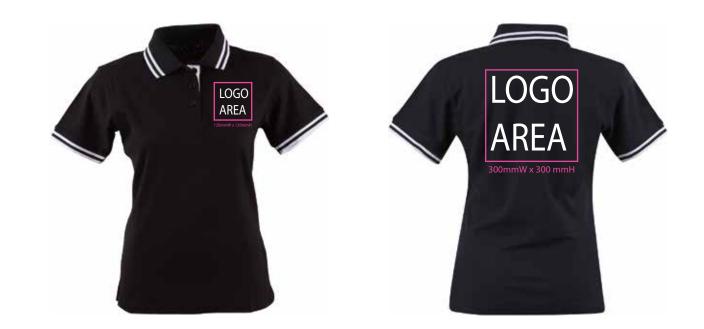

## Garment Code: PS66 GRACE POLO Women's Colour, Size & Qty: BLK/WHI 8 10 12 14 16 18 0 0 0 0 0 0 0

LOGO CMYK / PMS code need to be provided. PMS colours may not be exact and are used only as a guide.

PLEASE NOTE: The above demo garment sizes are randomly selected and the layouts are NOT reflecting real proportion between logo and garment. please refer to the Artwork Size listed in the table for final logo confirmation. \*Fine details may not be visible or may fill in.