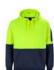

# HI VIS PULL OVER HOODIE

# 6HVPH

Be Noticed in this Hi-Vis Pullover hoodie







JB's wear

## Available Colours:







Lime/Charcoal



Lime/Navv



Orange/Charcoal



Oranne/Nav

### **Details**

- > 80% Polyester for durability, 20% Cotton for comfort
- > 280gsm Fleece fabric
- > Contrast panel at body and sleeves
- > Rib Basque sleeve cuffs and bottom hem for improved durability
- > Kangaroo pocket on C.F and pen pocket on sleeve
- > Complies with standard AS/NZS 1906.4:2010 and AS/NZS 4602.1:2011 Day Only
- > Hood with drawcord
- > Easy care fabric
- > 2XS, 6/7XL available only in Orange/Navy & Lime/Navy
- > Classic fit

#### Sizing

ADULTS
2XS
XS
M
L
XL
2XL
3XL
4XL
5XL
6/7X

CHEST
52.5
55
57.5
60
62.5
65
67.5
70
72.5
75
80

SP
68
70
72
74
76
78
80
82
83
84
86

LENGTH
4
76
76
76
76
76
76
76
76
76
76
76
76
76
76
76
76
76
76
76
76
76
76
76
76
76
76
76
76
76
76
76
76
76
76
76
76
76
76
76
76
76
76
76
76
76
76
76
76
76
76