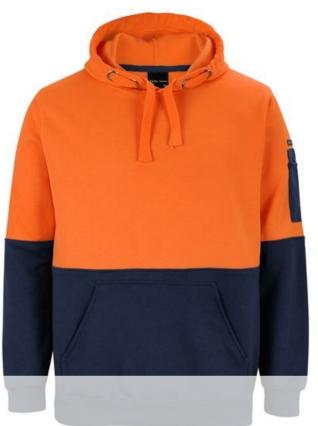

# HI VIS PULL OVER HOODIE

# 6HVPH

Be Noticed in this Hi-Vis Pullover hoodie

JB's wear

### **Details**

- > 80% Polyester for durability, 20% Cotton for comfort
- > 280gsm Fleece fabric
- > Contrast panel at body and sleeves
- > Rib Basque sleeve cuffs and bottom hem for improved durability
- > Kangaroo pocket on C.F and pen pocket on sleeve
- > Complies with standard AS/NZS 1906.4:2010 and AS/NZS 4602.1:2011 Day Only
- > Hood with drawcord
- > Easy care fabric
- > 2XS, 6/7XL available only in Orange/Navy & Lime/Navy
- > Classic fit