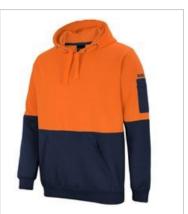

# HI VIS PULL OVER HOODIE

# 6HVPH

Be Noticed in this Hi-Vis Pullover hoodie

JB's wear

### **Details**

- > 80% Polyester for durability, 20% Cotton for comfort
- > 280gsm Fleece fabric
- > Contrast panel at body and sleeves
- > Rib Basque sleeve cuffs and bottom hem for improved durability
- > Kangaroo pocket on C.F and pen pocket on sleeve
- > Complies with standard AS/NZS 1906.4:2010 and AS/NZS 4602.1:2011 Day Only
- > Hood with drawcord
- > Easy care fabric
- > 2XS, 6/7XL available only in Orange/Navy & Lime/Navy
- > Classic fit