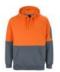

# HI VIS PULL OVER HOODIE

# 6HVPH

Be Noticed in this Hi-Vis Pullover hoodie







JB's wear

## Available Colours:







Lime/Charcoal



Lime/Navv



Orange/Charcoal



Oranne/Nav

### **Details**

- > 80% Polyester for durability, 20% Cotton for comfort
- > 280gsm Fleece fabric
- > Contrast panel at body and sleeves
- > Rib Basque sleeve cuffs and bottom hem for improved durability
- > Kangaroo pocket on C.F and pen pocket on sleeve
- > Complies with standard AS/NZS 1906.4:2010 and AS/NZS 4602.1:2011 Day Only
- > Hood with drawcord
- > Easy care fabric
- > 2XS, 6/7XL available only in Orange/Navy & Lime/Navy
- > Classic fit

#### Sizing

ADULTS
2XS
XS
M
L
XL
2XL
3XL
4XL
5XL
6/7X

CHEST
52.5
55
57.5
60
62.5
65
67.5
70
72.5
75
80

SP
68
70
72
74
76
78
80
82
83
84
86

LENGTH
4
76
76
76
76
76
76
76
76
76
76
76
76
76
76
76
76
76
76
76
76
76
76
76
76
76
76
76
76
76
76
76
76
76
76
76
76
76
76
76
76
76
76
76
76
76
76
76
76
76
76
76
76
76
76