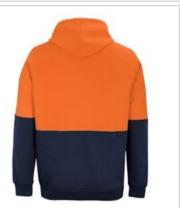

# HI VIS PULL OVER HOODIE

# 6HVPH

Be Noticed in this Hi-Vis Pullover hoodie

JB's wear

### **Details**

- > 80% Polyester for durability, 20% Cotton for comfort
- > 280gsm Fleece fabric
- > Contrast panel at body and sleeves
- > Rib Basque sleeve cuffs and bottom hem for improved durability
- > Kangaroo pocket on C.F and pen pocket on sleeve
- > Complies with standard AS/NZS 1906.4:2010 and AS/NZS 4602.1:2011 Day Only
- > Hood with drawcord
- > Easy care fabric
- > 2XS, 6/7XL available only in Orange/Navy & Lime/Navy
- > Classic fit