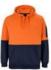

# HI VIS PULL OVER HOODIE

# 6HVPH

Be Noticed in this Hi-Vis Pullover hoodie







JB's wear

## Available Colours:







Lime/Charcoal



Lime/Navv



Orange/Charcoal



Oranne/Nav

### **Details**

- > 80% Polyester for durability, 20% Cotton for comfort
- > 280gsm Fleece fabric
- > Contrast panel at body and sleeves
- > Rib Basque sleeve cuffs and bottom hem for improved durability
- > Kangaroo pocket on C.F and pen pocket on sleeve
- > Complies with standard AS/NZS 1906.4:2010 and AS/NZS 4602.1:2011 Day Only
- > Hood with drawcord
- > Easy care fabric
- > 2XS, 6/7XL available only in Orange/Navy & Lime/Navy
- > Classic fit

#### Sizing

ADULTS
2XS
XS
M
L
XL
2XL
3XL
4XL
5XL
6/7X

CHEST
52.5
55
57.5
60
62.5
65
67.5
70
72.5
75
80

SP
68
70
72
74
76
78
80
82
83
84
86

LENGTH
4
76
76
76
76
76
76
76
76
76
76
76
76
76
76
76
76
76
76
76
76
76
76
76
76
76
76
76
76
76
76
76
76
76
76
76
76
76
76
76
76
76
76
76
76
76
76
76
76
76
76
76
76
76
76
76
76
76
76
76
76
7