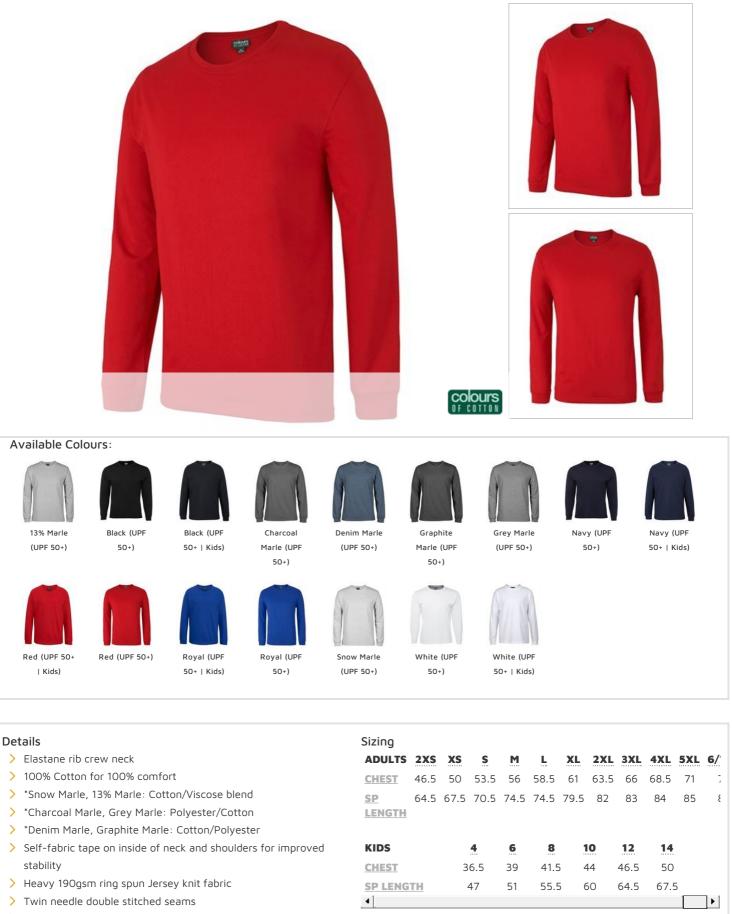

## C OF C KIDS & ADULTS LONG SLEEVE TEE

1LS

100% quality tee.

- > Complies with Standard AS/NZS 4399:2017 for UPF Protection
- > Vertical side seams minimise twist in the tee's body
- > Ribbed sleeve cuffs

> 6/7XL only in Black

- > Classic fit
- > Kids size only available in White, Navy & Black, Red, Royal
- > XS, 2XS only in Denim Marle, Snow Marle, Grey Marle, Charcole Marle, Graphite Marle, 13% Marle

| ADULTS                     | 2XS  | XS   | S    | M    | L    | XL   | 2XL  | 3XL  | 4XL  | 5XL | 6/ |
|----------------------------|------|------|------|------|------|------|------|------|------|-----|----|
| <b>CHEST</b>               | 46.5 | 50   | 53.5 | 56   | 58.5 | 61   | 63.5 | 66   | 68.5 | 71  | 7  |
| <u>SP</u><br><u>LENGTH</u> | 64.5 | 67.5 | 70.5 | 74.5 | 74.5 | 79.5 | 82   | 83   | 84   | 85  | Ę  |
| KIDS                       |      |      | 4    | 6    | 8    | 1    | 0    | 12   | 14   |     |    |
| <u>CHEST</u>               |      | 3    | 6.5  | 39   | 41.5 | 5 4  | 4    | 46.5 | 50   |     |    |
| SP LENG                    | TH   | 4    | 47   | 51   | 55.5 | 5 6  | 50   | 64.5 | 67.5 | 5   |    |
| . ▲                        |      |      |      |      |      |      |      |      |      |     |    |
|                            |      |      |      |      |      |      |      |      |      |     |    |